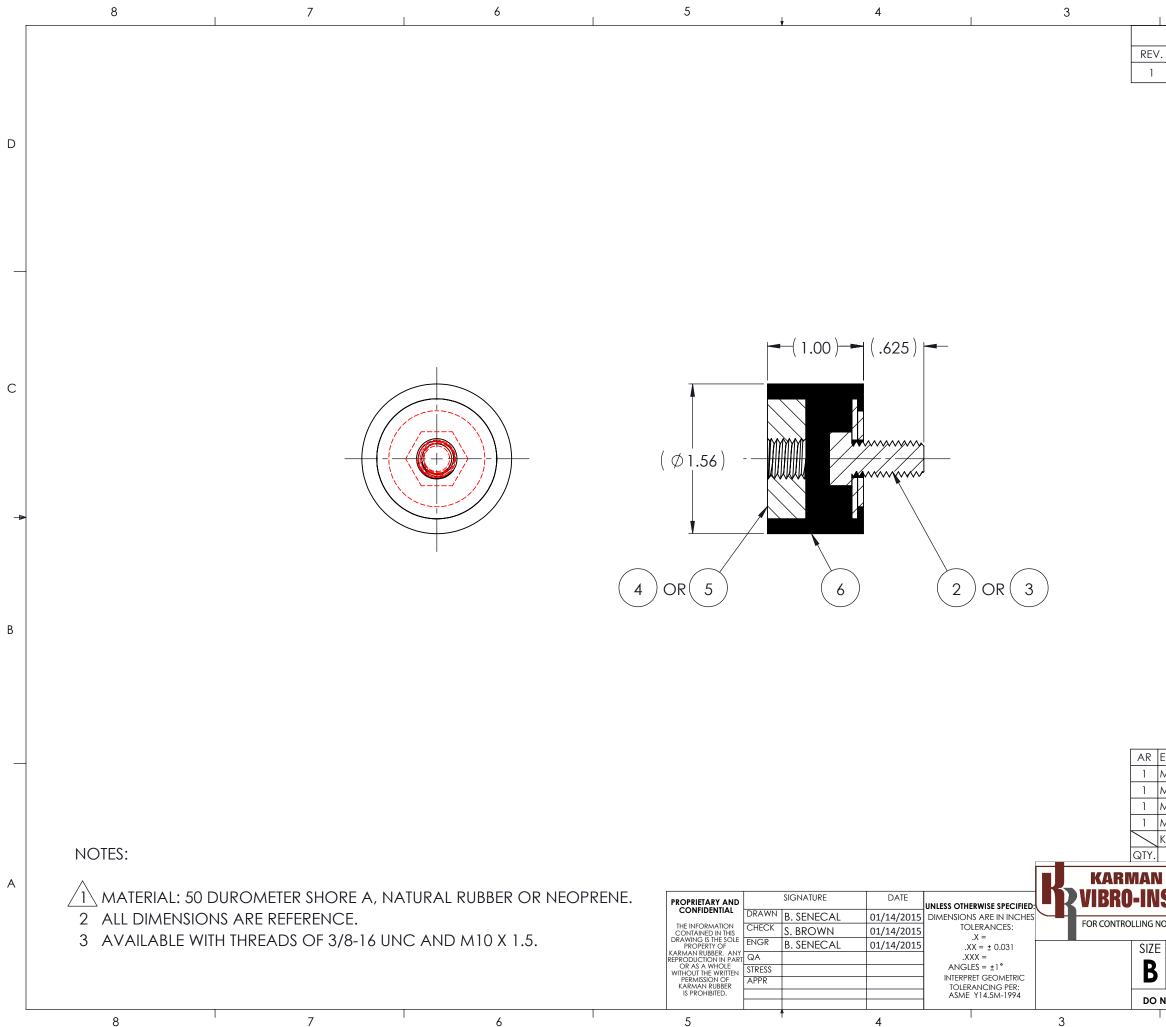

|                                                                                                                                                                             |                  |                                 |                  | 1      |
|-----------------------------------------------------------------------------------------------------------------------------------------------------------------------------|------------------|---------------------------------|------------------|--------|
|                                                                                                                                                                             | REVISIONS        | DATE                            | APPROVED         |        |
|                                                                                                                                                                             |                  |                                 |                  | -      |
| INITIAL RELE                                                                                                                                                                | ASE OF DRAWING   | 1/14/2015                       | BS               | C<br>B |
| ELASTOMER<br>MK3750-M10SS<br>MK375016TSS<br>MK370-M10SS<br>MK370SS<br>KS375<br>DESCRIPTION<br>I RUBBER<br>SULATORS®<br>KOISE, SHOCK & VIBRATION<br>COISE, SHOCK & VIBRATION | VIBRO-<br>WWW.KA | 75 SERIES<br>INSULAT<br>ARMAN.( | OR<br>COM<br>REV | A      |
|                                                                                                                                                                             | KS               | 375                             | 1                |        |
| NOT SCALE DRAWING                                                                                                                                                           | SCALE: 1:1 WEIG  | GHT: 3.0 OZ                     | Sheet 1 of 1     |        |
| 2                                                                                                                                                                           | 1                | 1                               |                  |        |